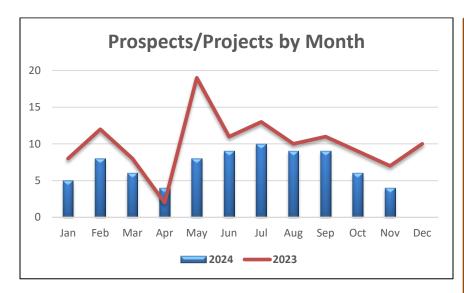

## **Getting Results**

The number of new prospects/projects varies by fiscal year.

The majority of 1si's business retention and expansion visits occur in Clark and Floyd counties, however, 1si's BRE extend throughout the region