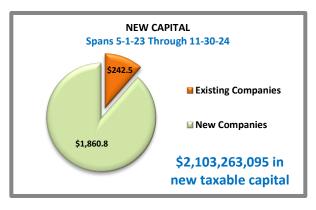

## **Leveraging Investor Dollars**

For every \$1 invested in 1si's Economic Development Program, \$404.45 has been created in new taxable capital in Clark and Floyd counties.

For every \$1 invested in 1si's Economic Development Program, \$93.21 has been created in new annual payroll in our region.