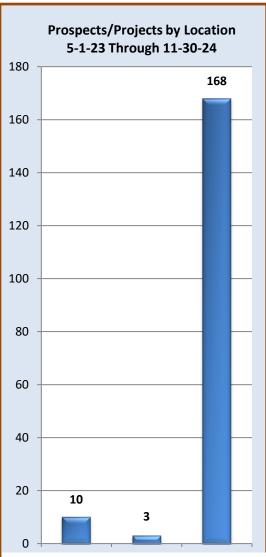

The number of new prospects from outside Clark and Floyd counties is significantly higher than the number of those within Southern Indiana. The number of project announcements, however, is significantly higher for those already located in Southern Indiana.