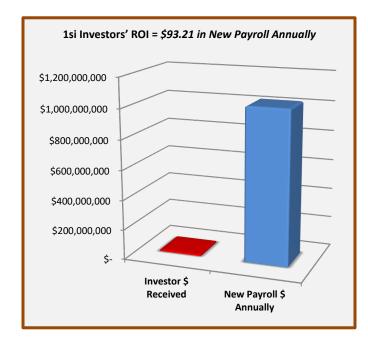

## **Leveraging Investor Dollars**

For every \$1 invested in 1si's Economic Development Program, \$404.45 has been created in new taxable capital in Clark and Floyd counties.

For every \$1 invested in 1si's Economic Development Program, \$93.21 has been created in new annual payroll in our region.