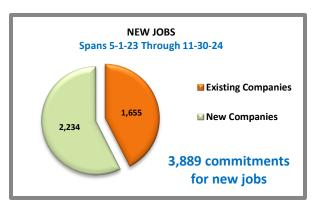

The number of new prospects from outside Clark and Floyd counties is significantly higher than the number of those within Southern Indiana. The number of project announcements, however, is significantly higher for those already located in Southern Indiana.