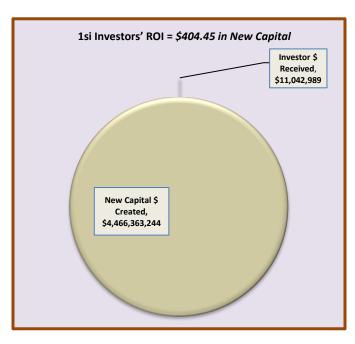

## **Leveraging Investor Dollars**

For every \$1 invested in 1si's Economic Development Program, \$404.45 has been created in new taxable capital in Clark and Floyd counties.

For every \$1 invested in 1si's Economic Development Program, \$93.21 has been created in new annual payroll in our region.