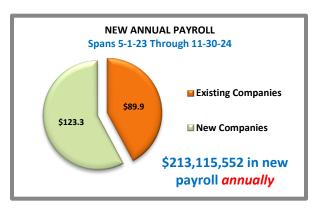

## **Leveraging Investor Dollars**

For every \$1 invested in 1si's Economic Development Program, \$404.45 has been created in new taxable capital in Clark and Floyd counties.

For every \$1 invested in 1si's Economic Development Program, \$93.21 has been created in new annual payroll in our region.