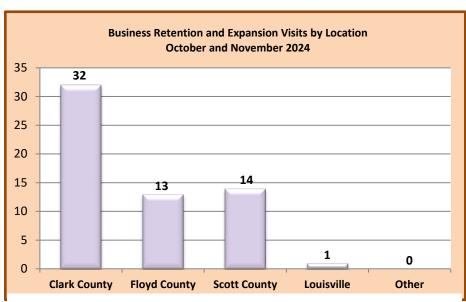

## **Getting Results**

The number of new prospects/projects varies by fiscal year.

The majority of 1si's business retention and expansion visits occur in Clark and Floyd counties, however, 1si's BRE extend throughout the region