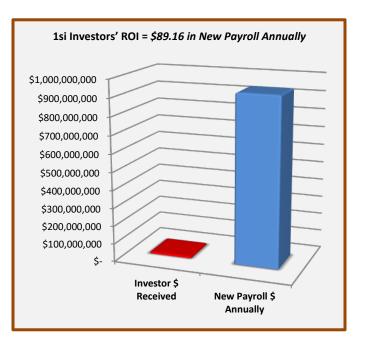

## **Leveraging Investor Dollars**

For every \$1 invested in 1si's Economic Development Program, \$397.39 has been created in new taxable capital in Clark and Floyd counties.

For every \$1 invested in 1si's Economic Development Program, \$89.16 has been created in new annual payroll in our region.