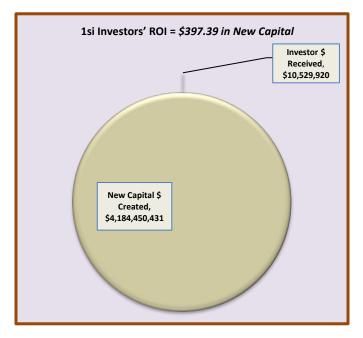

## **Leveraging Investor Dollars**

For every \$1 invested in 1si's Economic Development Program, \$397.39 has been created in new taxable capital in Clark and Floyd counties.

For every \$1 invested in 1si's Economic Development Program, \$89.16 has been created in new annual payroll in our region.