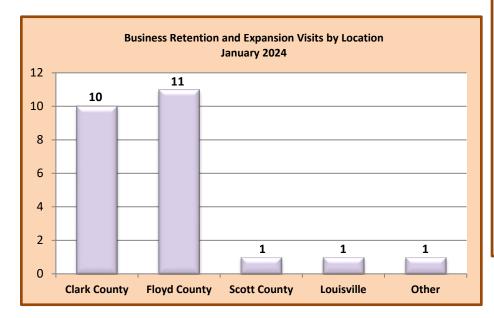

## **Getting Results**

The number of new prospects/projects varies by fiscal year.

The majority of 1si's business retention and expansion visits occur in Clark and Floyd counties, however, 1si's BRE extend throughout the region