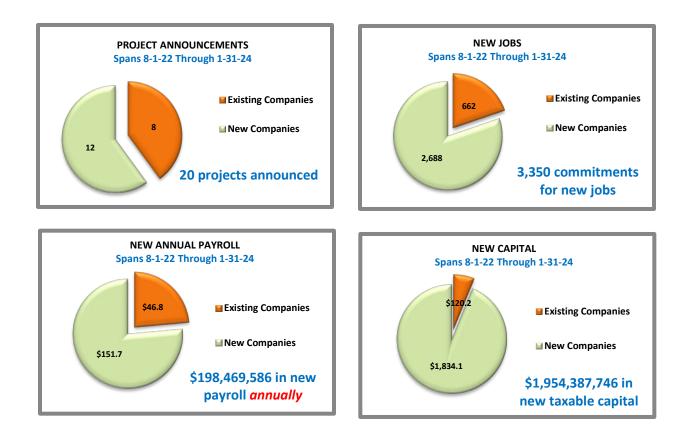

The number of new prospects from outside Clark and Floyd counties is significantly higher than the number of those within Southern Indiana. The number of project announcements, however, is significantly higher for those already located in Southern Indiana.