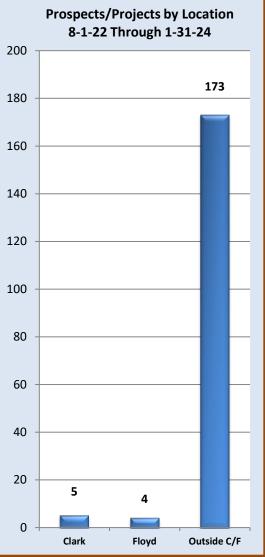

## **Getting Results**

The number of new prospects/projects varies by fiscal year.

The majority of 1si's business retention and expansion visits occur in Clark and Floyd counties, however, 1si's BRE extend throughout the region

The number of new prospects from outside Clark and Floyd counties is significantly higher than the number of those within Southern Indiana. The number of project announcements, however, is significantly higher for those already located in Southern Indiana.