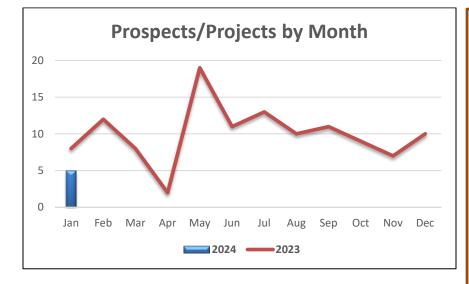

## **Getting Results**

The number of new prospects/projects varies by fiscal year.

The majority of 1si's business retention and expansion visits occur in Clark and Floyd counties, however, 1si's BRE extend throughout the region